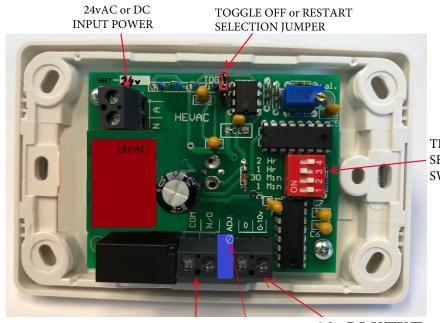

# 30min. ~ 2Hr. DELAY OFF TIMER RELAY & (SETTABLE) FIXED DC VOLT OUTPUT FOR **EC FANS**

- 24vAC or DC Powered. (240vAC version also available)
- Manufactured in Australia to Australian Standards.
- 4 Time delay settings: 1min, 30min, 1Hr, & 2 Hr.
- 8amp (res.) potential free relay output.
- Indication Led flashes during timing.
- Potential Free 240v 8 Amp rated Relay Output.
- Settable Fixed DC volt output to set EC Fan Speed.
- Toggle On/Toggle Off or Restart selection jumper.
- Built using standard CLIPSAL 2000 wall plate.

## Typical Application Use:

The control circuit board is directly mounted on the back of a standard Clipsal 2000 wall plate and can be used with Clipsal's standard mounting plates & extension blocks if required. The HRT-EC timer incorporates a front mounted push button / combo lamp which blinks green during timing to indicate the timing function is activated. A version is also available (HRT-EC-HILO) that allows low / high dc volt output but without the relay output. The timer can be set for Toggle ON/OFF or Restart if the push button is pressed again via an on board selector jumper. The timer has a 4 way dip selection switch to set the run time delay as 1 minute, 30 minutes, 1 hour or 2 hours. Typical applications include: Meeting room A/C Run Timer, Stairway Lighting Timer or Temporary Vent Fan or F/A Damper Motor Timer.

#### ADJUSTMENTS & INDICATION LEGEND

TIME DELAY SELECTION SWITCH

VOLTAGE FREE RELAY SPST CONTACTS rated @ max 8A (res.) (2A Ind.) FOR EXTERNAL RUN INDICATION OR FAN ENABLE

FIXED DC VOLT OUTPUT ADJUSTMENT 0 & +DC OUTPUT TERMINALS TO EC FAN