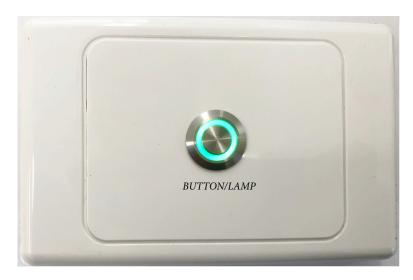

## Typical Application Use:

The control circuit board is directly mounted on the back of a standard Clipsal 2000 wall plate and can be used with Clipsal's standard mounting plates & extension blocks if required. The HRT-EC timer incorporates a front mounted push button / combo lamp which blinks green during timing to indicate the timing function is activated. A version is also available (HRT-EC-HILO) that allows low / high dc volt output but without the relay output. The timer can be set for Toggle ON/OFF or Restart if the push button is pressed again via an on board selector jumper. The timer has a 4 way dip selection switch to set the run time delay as 1 minute, 30 minutes, 1 hour or 2 hours. Typical applications include: Meeting room A/C Run Timer, Stairway Lighting Timer or Temporary Vent Fan or F/A Damper Motor Timer.