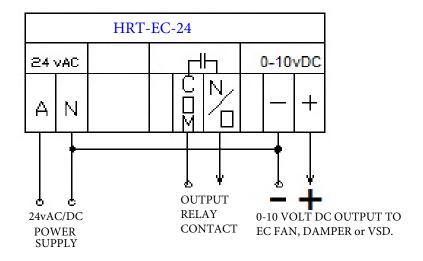

ng to indicate the timing function is activated. A version is also available (HRT-EC-HILO) that allows low / high dc volt output but without the relay output. The timer can be set for Toggle ON/OFF or Restart if the push button is pressed again via an on board selector jumper. The timer has a 4 way dip selection switch to set the run time delay as 1 minute, 30 minutes, 1 hour or 2 hours. Typical applications include: Meeting room A/C Run Timer, Stairway Lighting Timer or Temporary Vent Fan or F/A Damper Motor Timer.

#### ADJUSTMENTS & INDICATION LEGEND



TIME DELAY SELECTION SWITCH

VOLTAGE FREE RELAY SPST CONTACTS rated @ max 8A (res.) (2A Ind.) FOR EXTERNAL RUN INDICATION OR FAN ENABLE

FIXED DC VOLT OUTPUT ADJUSTMENT 0 & +DC OUTPUT TERMINALS TO EC FAN

### **ELECTRICAL CONNECTIONS**