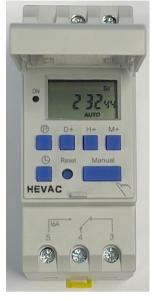

DISPLAY:

Weight: approx 120g

| 1 | P      | TIMER      |
|---|--------|------------|
| 2 | D+     | DAT        |
| 3 | H+     | HOUR       |
| 4 | M+     | MIN        |
| 5 | Θ      | CLOCK      |
| 6 | С      | RESET      |
| 7 | MANUAL | MANUAL C/R |

#### Operating instruction:

- To start switch: press reset Key. At the first time, if you want to the present time, please press
  "On Board, then press D+, H+, M+ to adjust the number to the present time.
- 2. Enter into programming as belows:

| Step | Кеу            | Programming                                                 |
|------|----------------|-------------------------------------------------------------|
| 1    | Press (P)      | Setting1 ON time (display1 on)                              |
| 2    | Press H+/M+    | Setting hours and minutes                                   |
| 3    | Press D+       | To select same every day, or different time each day        |
| 4    | Press (P)      | Setting 1 off time (display 1 off)                          |
| 5    | Press H+/M+    | Setting hours and minutes turn off time                     |
| 6    | Press D+       | If you want the same every day, you need not press this key |
| 7    | Repeat step2-6 | Set 2-16 on/off time                                        |
| 8    | Press 🕒        | End                                                         |
|      |                |                                                             |