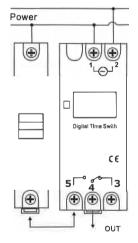

# TM-919 7 DAY TIME 240v SWITCH



## Connection Diageram:



### Dimensions:





Advanced pre-setting one week before Digital electronic time switch with daily programs Repeat programs with 16 on/off setting: and manual over-ride Lithium battry power reserve Auto time error correction ± 60sec, weekly

#### Technical Data:

Voltage rating: AC 240V 50/60Hz Voltage limit: AC 180V~250V j Hysteresis: ≤1 sec/day (25°C) ON/OFF operation:16 ON & 160FF Power consumption:2VA(max) Display: LCD Service life: Mechanial 10' Electrically 10' Minimum interval:1 minute

Count down:1 sec-99min 56sec Pulse:1 sec-59min 59sec Load capacity: resistive load:16A/250V AC Lagging load:10A/250Vac lamp load:2000W Switching contact:1 changeover switch Power reserve:3 years (Lithium battery) Ambient temperature: -10~+40°C Ambient humidity: 35~85%RH

DISPLAY:

Weight: approx 1