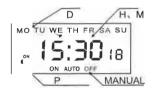

DISPLAY:

Weight: approx 120g

| 1 | P      | TIMER      |
|---|--------|------------|
| 2 | D+     | DAT        |
| 3 | H+     | HOUR       |
| 4 | M+     | MIN        |
| 5 | Θ      | CLOCK      |
| 6 | С      | RESET      |
| 7 | MANUAL | MANUAL C/R |

#### Operating instruction:

- To start switch: press reset Key. At the first time, if you want to the present time, please press
  "On Board, then press D+, H+, M+ to adjust the number to the present time.
- 2. Enter into programming as belows:

| Step | Кеу            | Programming                                                 |
|------|----------------|-------------------------------------------------------------|
| 1    | Press (P)      | Setting1 ON time (display1 on)                              |
| 2    | Press H+/M+    | Setting hours and minutes                                   |
| 3    | Press D+       | To select same every day, or different time each day        |
| 4    | Press (P)      | Setting 1 off time (display 1 off)                          |
| 5    | Press H+/M+    | Setting hours and minutes turn off time                     |
| 6    | Press D+       | If you want the same every day, you need not press this key |
| 7    | Repeat step2-6 | Set 2-16 on/off time                                        |
| 8    | Press 🕒        | End                                                         |
|      |                |                                                             |