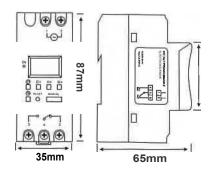

### Dimensions:

Advanced pre-setting one week before Digital electronic time switch with daily programs Repeat programs with 16 on/off setting: and manual over-ride Lithium battry power reserve Auto time error correction ± 60sec, weekly