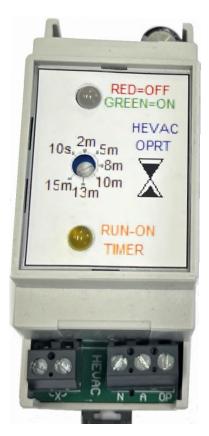

## OPRT-24v DELAY OFF (O/P RUN-ON) TIMER

## RUN-ON TIMER 10 Sec. ~ 15 Min.

- 24vAC Powered & Manufactured to Australian Standards.
- Indication Lamps for I/P & O/P status & Timer running.
- 24v 10Amp Res. (2.5 Amp inductive) Relay Output.
- Input & Output Mains can be Separate Phases
- Din rail mount low profile.

## Typical Application Use :

Adjustable time delay module intended as a RUN-ON timer responding to On/ Off 24v input. Typical applications include as a fan or pump run on timer, triggered ON with the the input switch & timed run on for the output after the switch is turned off. Two indication lamps indicate output status & timer running. The timer is designed to respond to a constant On/Off change of input state not a momentary input . Run on time can be set from 10 seconds to 15 minutes.

**ADJUSTMENTS & INDICATION LEGEND** 

98 (1/2 to 4/2)

90.06