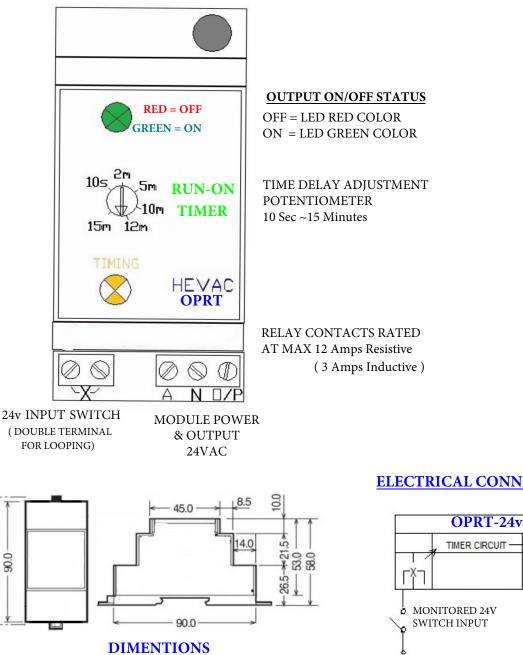

## OPRT-24v DELAY OFF (O/P RUN-ON) TIMER

## RUN-ON TIMER 10 Sec. ~ 15 Min.

- 24vAC Powered & Manufactured to Australian Standards.
- Indication Lamps for I/P & O/P status & Timer running.
- 24v 10Amp Res. (2.5 Amp inductive) Relay Output.
- Input & Output Mains can be Separate Phases
- Din rail mount low profile.

## Typical Application Use :

Adjustable time delay module intended as a RUN-ON timer responding to On/ Off 24v input. Typical applications include as a fan or pump run on timer, triggered ON with the the input switch & timed run on for the output after the switch is turned off. Two indication lamps indicate output status & timer running. The timer is designed to respond to a constant On/Off change of input state not a momentary input . Run on time can be set from 10 seconds to 15 minutes.

**ADJUSTMENTS & INDICATION LEGEND** 

98 (1/2 to 4/2)

90.06

## **ELECTRICAL CONNECTIONS**

Чŀ

N А P

24vAC POWER

0

24v

OUTPUT

08/08/22