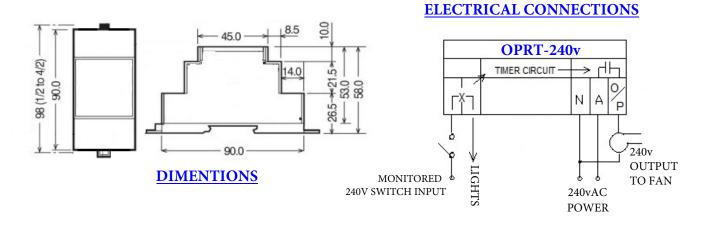

## Typical Application Use:

Adjustable time delay module intended as a RUN-ON timer responding to On/Off 240v mains input. Typical applications include as a bathroom fan run on timer, triggered ON with the light switch & timed run on for the exhaust fan output after the light switch is turned off. Alternatively as a pump run on timer after boiler shutdown. The 240vAC active input can be from a different phase or circuit from the 240v module & output power circuit (common neutral). Two indication lamps indicate output status & timer running. The timer is designed to respond to a constant On/Off change of input state not a momentary input. Run on time can be set from 10 seconds to 15 minutes.

OPRT-240v
DELAY OFF
(O/P RUN-ON)
TIMER

RUN-ON TIMER 10 Sec. ~ 15 Min.

- 240vAC Powered & Manufactured to Australian Standards.
- Indication Lamps for I/P & O/P status & Timer running.
- 240v 10Amp Res. (2.5 Amp inductive) Relay Output.
- Input & Output Mains can be Separate Phases
- Din rail mount low profile.