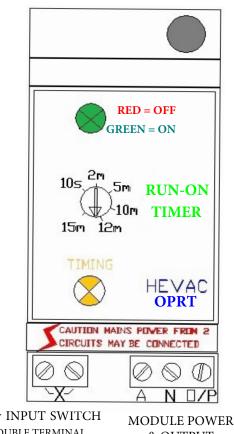

## **ADJUSTMENTS & INDICATION LEGEND**

## **OUTPUT ON/OFF STATUS**

OFF = LED RED COLOR ON = LED GREEN COLOR

TIME DELAY ADJUSTMENT POTENTIOMETER 10 Sec ~15 Minutes

RELAY CONTACTS RATED AT MAX 12 Amps Resistive ( 3 Amps Inductive )

240v INPUT SWITCH (DOUBLE TERMINAL FOR LOOPING)

IODULE POWEF & OUTPUT 240VAC