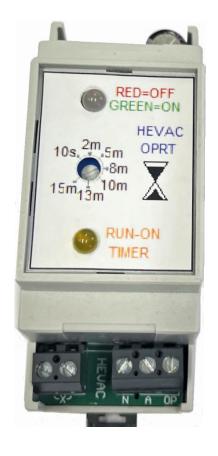

OPRT-240v
DELAY OFF
(O/P RUN-ON)
TIMER

RUN-ON TIMER 10 Sec. ~ 15 Min.

- 240vAC Powered & Manufactured to Australian Standards.
- Indication Lamps for I/P & O/P status & Timer running.
- 240v 10Amp Res. (2.5 Amp inductive) Relay Output.
- Input & Output Mains can be Separate Phases
- Din rail mount low profile.

## **OUTPUT ON/OFF STATUS**

OFF = LED RED COLOR ON = LED GREEN COLOR

TIME DELAY ADJUSTMENT POTENTIOMETER 10 Sec ~15 Minutes

RELAY CONTACTS RATED AT MAX 12 Amps Resistive ( 3 Amps Inductive )

240v INPUT SWITCH (DOUBLE TERMINAL FOR LOOPING)

IODULE POWEF & OUTPUT 240VAC