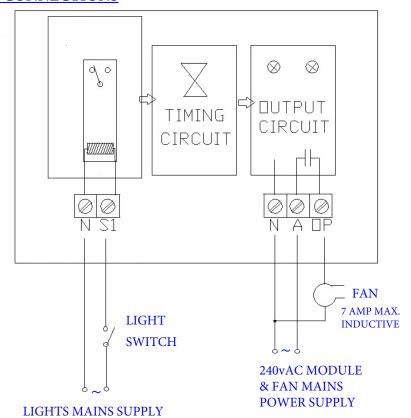

## **ELECTRICAL CONNECTIONS**

## Typical Application Use:

Adjustable time delay module intended as a Exhaust Fan RUN-ON timer triggered by a 240vAC On/Off light switch or movement sensor. The 240vAC active light switch input is electrically isolated from the power / fan supply so can be on a different power circuit. LED's indicate input, output & timer running status. Run on time can be set from 10 seconds to 15 minutes.