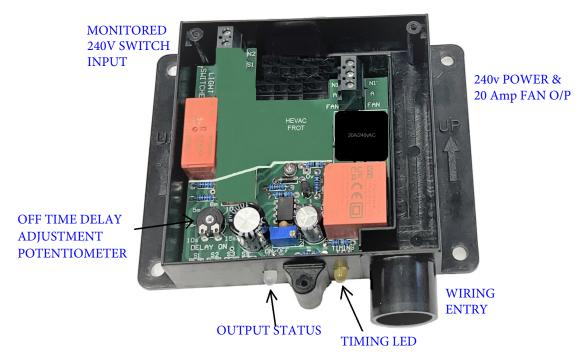

## TRIGGERED BY LIGHT SWITCH INPUT

RUN-ON TIMER 10 Sec. ~ 15 Min.

- ❖ 240vAC Powered & Isolated from Inputs
- ❖ Manufactured to Australian Standards.
- ❖ Indication Lamps for I/P status + Timer running.
- ❖ 240v 20Amp Res. (~7 Amp Motor) Relay Output.
- Input & Output Mains can be Separate Phases

## Typical Application Use:

Adjustable time delay module intended as a Exhaust Fan RUN-ON timer triggered by a 240vAC On/Off light switch or movement sensor. The 240vAC active light switch input is electrically isolated from the power / fan supply so can be on a different power circuit. LED's indicate input, output & timer running status. Run on time can be set from 10 seconds to 15 minutes.