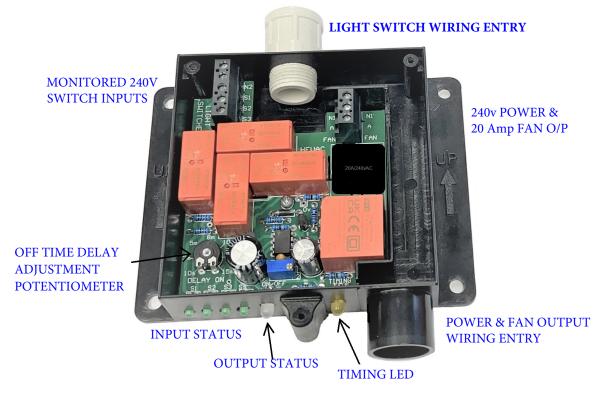

## TRIGGERED BY UP TO 4 LIGHT SW. INPUTS

RUN-ON TIMER 10 Sec. ~ 15 Min.

- 240vAC Powered & Isolated from Inputs
- Manufactured to Australian Standards.
- 4 Light Switch Inputs (Common Neutral)
- ❖ Indication Lamps for I/P & O/P status + Timer running.
- ❖ 240v 20Amp Res. (~7 Amp Motor) Relay Output.
- Input & Output Mains can be Separate Phases

## Typical Application Use:

Adjustable time delay module intended as a RUN-ON timer responding up to 4 x 240vAC On/Off switch or movement sensor inputs. Typical applications include as a bathroom fan run on timer triggered ON by up to 4 light switches, causing timer run on for the common exhaust fan output after all light switches (or movement sensors) turn off. The 240vAC active light switch inputs are isolated from the power / fan supply so can be from a different power circuit. LED's indicate input, output & timer running status. Run on time can be set from 10 seconds to 15 minutes.