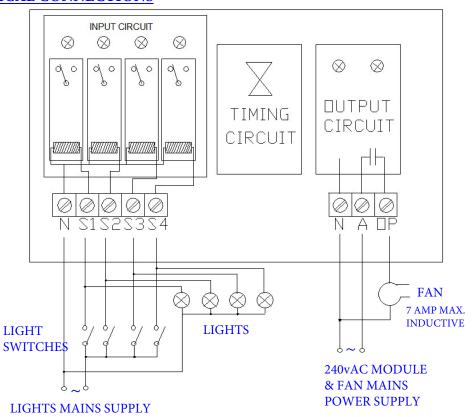

(Common Neutral)
- ❖ Indication Lamps for I/P & O/P status + Timer running.
- ❖ 240v 20Amp Res. (~7 Amp Motor) Relay Output.
- Input & Output Mains can be Separate Phases

## Typical Application Use:

Adjustable time delay module intended as a RUN-ON timer responding up to 4 x 240vAC On/Off switch or movement sensor inputs. Typical applications include as a bathroom fan run on timer triggered ON by up to 4 light switches, causing timer run on for the common exhaust fan output after all light switches (or movement sensors) turn off. The 240vAC active light switch inputs are isolated from the power / fan supply so can be from a different power circuit. LED's indicate input, output & timer running status. Run on time can be set from 10 seconds to 15 minutes.



## **ELECTRICAL CONNECTIONS**