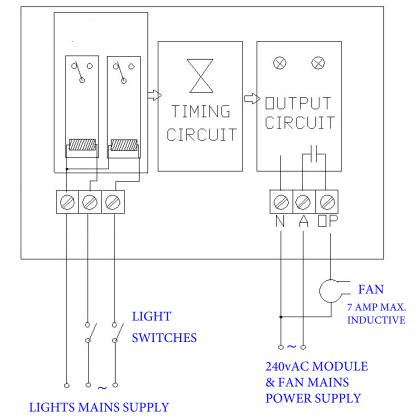

## EXHAUST FAN RUN ON TIMER TRIGGERED BY 2 LIGHT SWITCH INPUTS RUN-ON TIMER 10 Sec. ~ 15 Min.

- ✤ 240vAC Powered & Isolated from Inputs
- Manufactured to Australian Standards.
- ✤ Indication Lamps for I/P status + Timer running.
- ✤ 240v 20Amp Res. (~7 Amp Motor) Relay Output.
- Input & Output Mains can be Separate Phases

## Typical Application Use :

Adjustable time delay module intended as a Exhaust Fan RUN-ON timer triggered by either of two 240vAC On/Off light switch or movement sensors. The 240vAC active light switch inputs are electrically isolated from the power / fan supply so can be on a different power circuit. LED's indicate input, output & timer running status. Run on time can be set from 10 seconds to 15 minutes.