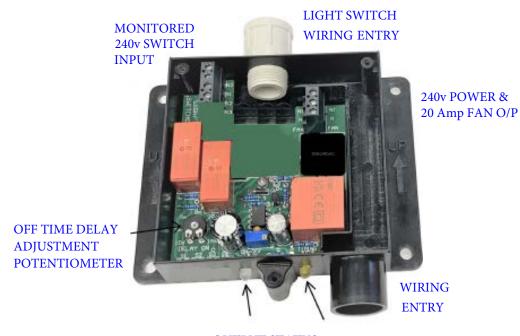

FROT-2

## EXHAUST FAN RUN ON TIMER TRIGGERED BY 2 LIGHT SWITCH INPUTS RUN-ON TIMER 10 Sec. ~ 15 Min.

- ✤ 240vAC Powered & Isolated from Inputs
- Manufactured to Australian Standards.
- ✤ Indication Lamps for I/P status + Timer running.
- ✤ 240v 20Amp Res. (~7 Amp Motor) Relay Output.
- Input & Output Mains can be Separate Phases

## Typical Application Use :

Adjustable time delay module intended as a Exhaust Fan RUN-ON timer triggered by either of two 240vAC On/Off light switch or movement sensors. The 240vAC active light switch inputs are electrically isolated from the power / fan supply so can be on a different power circuit. LED's indicate input, output & timer running status. Run on time can be set from 10 seconds to 15 minutes.



**OUTPUT STATUS** 

TIMING LED

**ELECTRICAL CONNECTIONS**