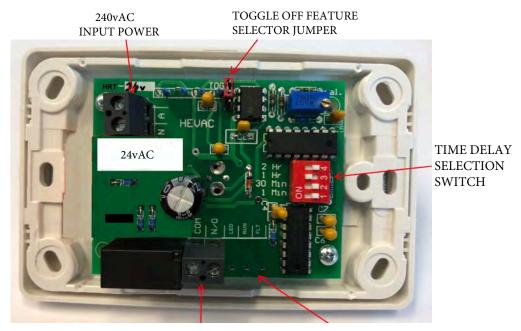

# 30min. ~ 2Hr. DELAY OFF TIMER

- 24vAC Powered & Manufactured to Australian Standards.
- 4 Time delay settings: 1min, 30min, 1Hr, & 2 Hr.
- 8amp (res.) potential free relay output.
- Indication Led flashes during timing.
- Potential Free 240v 8 Amp rated Relay Output.
- Toggle On / Toggle Off selection jumper.
- Version available with external inputs for Run & Fault Indication.
- Built using standard CLIPSAL 2000 wall plate.

## Typical Application Use:

The control circuit board is directly mounted on the back of a standard Clipsal 2000 wall plate and can be used with Clipsal's standard mounting plates & extension blocks if required. The HRT timer incorporates a front mounted push button / combo lamp which blinks green during timing to indicate the timing function is activated. A version is also available (HRT-RF-24v) with additional input terminals & circuitry to allow indication of System Run & Fault, the lamp would illuminate constant green for System Run & red for A/C Fault. The timer can be set to allow or disable Toggle OFF / ON if the push button is pressed again via an on board selector jumper. The timer has a 4 way dip selection switch to set the run time delay as 1 minute, 30 minutes, 1 hour or 2 hours. Typical applications include: Meeting room A/C Run Timer, Stairway Lighting Timer or as temporary Fan Ventilator Timer. Function label (A/C RUN TIMER) is supplied as a sticker to allow orientation as suits

### **ADJUSTMENTS & INDICATION LEGEND**

VOLTAGE FREE RELAY SPST CONTACTS rated @ max 8A (res.)(2A Ind.)

EXTERNAL RUN & FAULT I/P TERMINAL LOCATION ON EXPANDED VERSION.

HRT-**RF**-240v