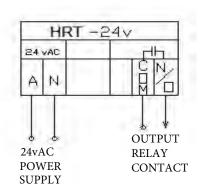

circuitry to allow indication of System Run & Fault, the lamp would illuminate constant green for System Run & red for A/C Fault. The timer can be set to allow or disable Toggle OFF / ON if the push button is pressed again via an on board selector jumper. The timer has a 4 way dip selection switch to set the run time delay as 1 minute, 30 minutes, 1 hour or 2 hours. Typical applications include: Meeting room A/C Run Timer, Stairway Lighting Timer or as temporary Fan Ventilator Timer. Function label (A/C RUN TIMER) is supplied as a sticker to allow orientation as suits

### **ADJUSTMENTS & INDICATION LEGEND**



VOLTAGE FREE RELAY SPST CONTACTS rated @ max 8A (res.)(2A Ind.)

EXTERNAL RUN & FAULT I/P TERMINAL LOCATION ON EXPANDED VERSION.

HRT-**RF**-240v

#### **ELECTRICAL CONNECTIONS**