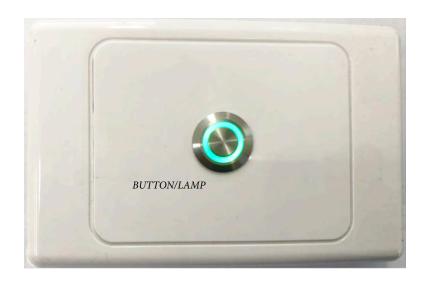

## Typical Application Use:

The control circuit board is directly mounted on the back of a standard Clipsal 2000 wall plate and can be used with Clipsal's standard mounting plates & extension blocks if required. The HRT timer incorporates a front mounted push button / combo lamp which blinks green during timing to indicate the timing function is activated. A version is also available (HRT-RF-24v) with additional input terminals & circuitry to allow indication of System Run & Fault, the lamp would illuminate constant green for System Run & red for A/C Fault. The timer can be set to allow or disable Toggle OFF / ON if the push button is pressed again via an on board selector jumper. The timer has a 4 way dip selection switch to set the run time delay as 1 minute, 30 minutes, 1 hour or 2 hours. Typical applications include: Meeting room A/C Run Timer, Stairway Lighting Timer or as temporary Fan Ventilator Timer. Function label (A/C RUN TIMER) is supplied as a sticker to allow orientation as suits