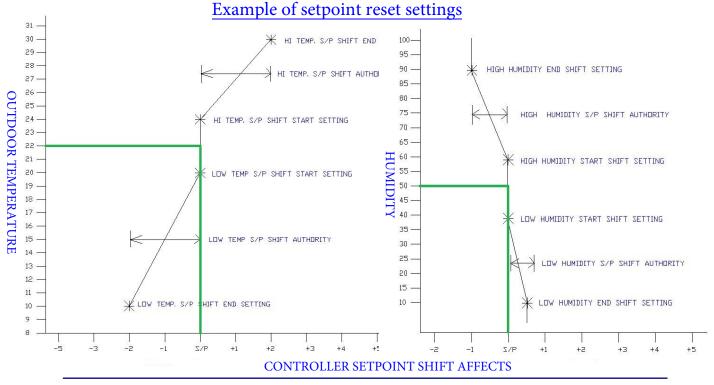

### AUTOMATIC OUTSIDE AIR TEMPERATURE & HUMIDITY "SETPOINT RESET"

We have greatly enhanced our Endeavour controller's energy & comfort control capabilities to now allow automatic operating setpoint shift based on both outside air temperature and room or outdoor humidity.

This basically allows the controllers setpoint to be automatically adjusted to settings that track peoples typical perception of comfort (I FEEL) based on seasonal conditions.

In summer & winter we typically dress & acclimatise to higher & lower temperatures which lends itself to increasing the controllers operating setpoint in summer and decreasing it in winter to track peoples temperature feeling of comfort. Humidity also plays a part in the perception of comfort ..on humid days even at 23, it can feel much warmer due to the bodies reduced ability to sweat, so dropping the setpoint aids in the feeling of comfort, and raising the setpoint on very dry days can also increase the perception of comfort due to very dry air evaporating the bodies sweat more quickly causing a body cooling affect. If these reset features are enabled, the controller will load pre-set appropriate settings that offer both energy savings and increased perception of comfort control, but all settings for the temperature & humidity reset effects on the controllers setpoint are adjustable.