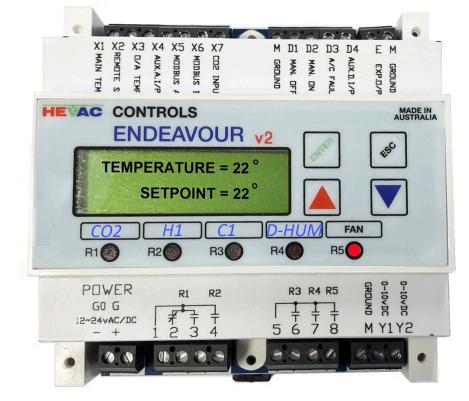

#### ENDEAVOUR TEMPERATURE/CO2 CONTROLLER c/w 365 DAY T/SW.

### AND IN CASE YOU DIDNT KNOW OR JUST A REMINDER OF HOW POWERFUL THE ENDEAVOUR IS .....OTHER NOTABLE FEATURES INCLUDE :

- \* CO2 CONTROL OF RELAY OR ANALOGUE OUTPUTS.
- \* NIGHT PURGE CAPABILITY.
- \* **365 DAY** TIME SWITCH.
- \* INTERNAL EVENT / **DATA LOGGER**.
- \* AUTO / OFF/ MANUAL SYSTEM SWITCH OVERRIDE INPUTS.
- \* AFTER HOURS RUN TIMER.
- \* CONTROLLER CAN BE TRIGGERED TO **START BY MOVEMENT SENSOR** INPUT.
- \* 2nd TIME SWITCH FOR OTHER AUXILIARY INDEPENDANT ON/OFF APPLICATIONS

ie: Toilet Exhaust or Security Lighting etc.

\* **MODBUS** COMMUNICATION CAPABILITY.

\* HMI PANEL AVAILABLE TO MONITOR & OVERRIDE UP TO 32 ENDEAVOUR CONTROLLERS.

\* UNIVERSAL AUXILIARY ANALOGUE INPUT FOR INDEPENDENT CONTROL OF SPARE RELAY

and or Monitoring of an Auxiliary sensor ..ie Supply Air temperature,

Pipe temperature, Air Quality, Dust or any Sensor with a 0-10vDC Output.

\* CAN BE SET TO TWO CHANNEL 365 TIME SWITCH ONLY MODE (no sensors required).

\* MANY **SENSOR OPTION**S that can include Display, CO2 , Humidity, Remote S/P, AHR Button etc.

- \* A/C FAULT INDICATION INPUT.
- \* **5 RELAYS** (4 Programmable). Relay 5 (T/SW1.) can also be set to Cycle with Heat & Cool demand.
- \* 2 ANALOGUE O/P's for control of Valves, Economy Cycle Dampers & Modulating Compressors etc.