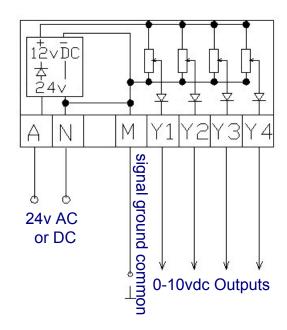

### Use

The YOP4-24v is a low cost mains powered din rail mount module for manual 0-10vDC output setting to EC fans or 0-10v controlled motorised dampers etc. The module has 4 separate outputs labeled Y1 to Y4, also each output is produced via a series diode to aid in Hi-Signal Select applications and to help protect against incorrect wiring damage.

## **Electrical Connections**

Note: The power supply is half wave rectified with the 24v neutral (N) & DC common ground (M) terminal internally linked allowing the 24v neutral to be common to the power supply & the DC control circuits, which is a requirement of most 24vAC 0-10vDC control systems.