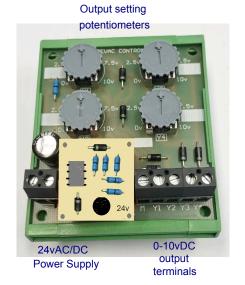

### Use

The YOP4-24v is a low cost mains powered din rail mount module for manual 0-10vDC output setting to EC fans or 0-10v controlled motorised dampers etc. The module has 4 separate outputs labeled Y1 to Y4, also each output is produced via a series diode to aid in Hi-Signal Select applications and to help protect against incorrect wiring damage.

## **Electrical Connections**

Note: The power supply is half wave rectified with the 24v neutral (N) & DC common ground (M) terminal internally linked allowing the 24v neutral to be common to the power supply & the DC control circuits, which is a requirement of most 24vAC 0-10vDC control systems.