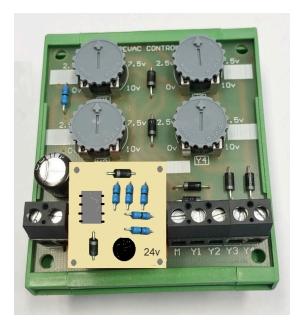

## 4 X 0-10vDC SIGNAL **MODULE**

### Use

The YOP4-24v is a low cost mains powered din rail mount module for manual 0-10vDC output setting to EC fans or 0-10v controlled motorised dampers etc. The module has 4 separate outputs labeled Y1 to Y4, also each output is produced via a series diode to aid in Hi-Signal Select applications and to help protect against incorrect wiring damage.