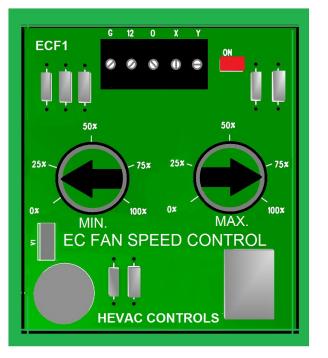

## ECF1

## Features

- Australian Made and designed
- Adjustable Min. & Max. speed settings
- LED Indication of EC Fan energised
- Powered by 24vAC or 12vDC
- DIN Rail mount

Use

The ECF1 is low cost potentiometer & relay based module that interlocks with an EC fan start stop call and the 0-10vdc speed control signal to set & or limit fan speed. When a start call is initiated, the module allows DC control voltage to be connected to the EC fan input. The module allows the user to separately adjust the minimum & maximum signal level to be connected to the EC fan input to control fan speed. When the fan start call is lost the DC voltage output is disconnected from the EC fan input via an internal relay causing the EC fan to stop. The indicated % speed settings are approximate only and vary with input & output impedance and combination of potentiometer settings. Adjust each potentiometer to achieve actual desired minimum & maximum settings.