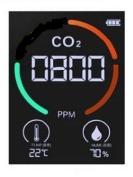

## EXAMPLE SCREEN DISPLAYS AT VARIOUS CO2 CONCENTRATIONS

RELEVANT COLOUR SECTION FLASHES TO GIVE BASIC RANGE INDICATION