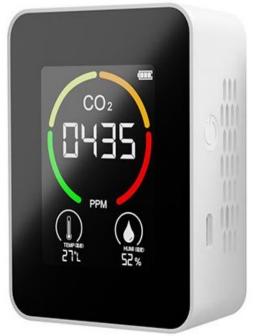

## **CO2 MONITOR**

H8-B-CO2

AVAILABLE IN 2 HOUSING COLOURS: WHITE OR BLACK

## ALSO DISPLAYS CURRENT <u>TEMPERATURE & HUMIDITY</u>

IDEAL FOR SCHOOL CLASSROOMS & OFFICE BUILDINGS TO MONITOR CO2 LEVELS TO AID IN THE FIGHT AGAINST COVID & FOR GENERAL HEALTH & WELL BEING. THE MEASUREMENT OF CO2 LEVELS IS A GREAT INDICATION OF AIR QUALITY. THIS MODULE USES A HIGH QUALITY NDIR INFARED CO2 MEASURING CELL WHICH OFFERS EXCELLENT ACCURACY & LONG TERM STABILITY.