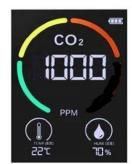

## ALSO DISPLAYS CURRENT <u>TEMPERATURE & HUMIDITY</u>

IDEAL FOR SCHOOL CLASSROOMS & OFFICE BUILDINGS TO MONITOR CO2 LEVELS TO AID IN THE FIGHT AGAINST COVID & FOR GENERAL HEALTH & WELL BEING. THE MEASUREMENT OF CO2 LEVELS IS A GREAT INDICATION OF AIR QUALITY. THIS MODULE USES A HIGH QUALITY NDIR INFARED CO2 MEASURING CELL WHICH OFFERS EXCELLENT ACCURACY & LONG TERM STABILITY.

## EXAMPLE SCREEN DISPLAYS AT VARIOUS CO2 CONCENTRATIONS

RELEVANT COLOUR SECTION FLASHES TO GIVE BASIC RANGE INDICATION