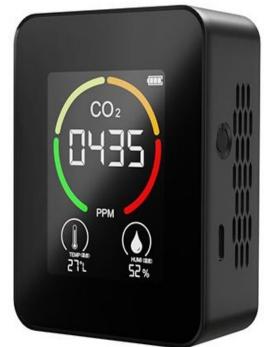

## **CO2 MONITOR**

H8-B-CO2

AVAILABLE IN 2 HOUSING COLOURS: WHITE OR BLACK

## ALSO DISPLAYS CURRENT <u>TEMPERATURE & HUMIDITY</u>

IDEAL FOR SCHOOL CLASSROOMS & OFFICE BUILDINGS TO MONITOR CO2 LEVELS TO AID IN THE FIGHT AGAINST COVID & FOR GENERAL HEALTH & WELL BEING. THE MEASUREMENT OF CO2 LEVELS IS A GREAT INDICATION OF AIR QUALITY. THIS MODULE USES A HIGH QUALITY NDIR INFARED CO2 MEASURING CELL WHICH OFFERS EXCELLENT ACCURACY & LONG TERM STABILITY.