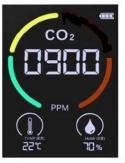

## ALSO DISPLAYS CURRENT <u>TEMPERATURE & HUMIDITY</u>

IDEAL FOR SCHOOL CLASSROOMS & OFFICE BUILDINGS TO MONITOR CO2 LEVELS TO AID IN THE FIGHT AGAINST COVID & FOR GENERAL HEALTH & WELL BEING. THE MEASUREMENT OF CO2 LEVELS IS A GREAT INDICATION OF AIR QUALITY. THIS MODULE USES A HIGH QUALITY NDIR INFARED CO2 MEASURING CELL WHICH OFFERS EXCELLENT ACCURACY & LONG TERM STABILITY.

## EXAMPLE SCREEN DISPLAYS AT VARIOUS CO2 CONCENTRATIONS

RELEVANT COLOUR SECTION FLASHES TO GIVE BASIC RANGE INDICATION