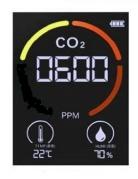

## EXAMPLE SCREEN DISPLAYS AT VARIOUS CO2 CONCENTRATIONS

RELEVANT COLOUR SECTION FLASHES TO GIVE BASIC RANGE INDICATION