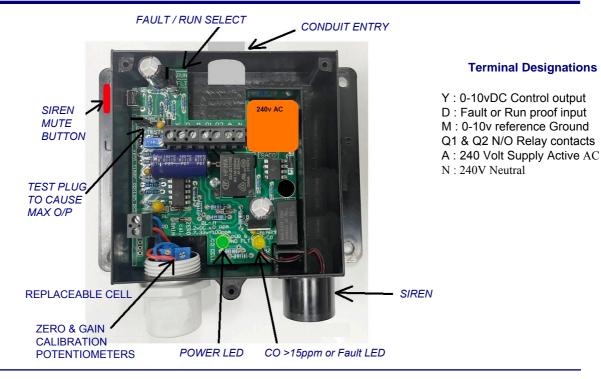

#### **Features**

- Australian Manufactured using High Quality 3rd party replaceable CO cell.
- CO cell complies with all relevant standards with international compliance.
- L.E.D Indication of output and fault status
- Easy Site Calibration with ZERO and GAIN potentiometers.
- Test plug for forced 100 % and Fault mode Output test.
- Fault input selectable as N/O (close on run) or N/O close on fault.
- Voltage free relay rated at 10Amps @ 240vac
- 0-10vdc modulating output for variable fan speed control.
- Inbuilt Siren & Mute button for fault or high CO levels
- Fulfills AS1668.2-2012 unoccupied Carpark CO control requirements

#### Use

The SACO-240v is primarily designed as a Carpark Carbon Monoxide sensor/ controller for control of ventilation fans to maintain safe CO levels as per AS1668 requirements. The SACO-240v is powered by 240vAC. In response to increasing CO levels the sensor energises its internal relay at 15ppm and also generates a 2 to 10 volt DC output signal from 15 - 30 ppm for variable fan speed control. The sensor is marked with a signed calibration date sticker & comes with a certificate of compliance. Hevac recommend a 12 month recalibration period.

#### **Technical Data**

| General Specifications     | Operating Voltage                                                                                                   | 240 Volts AC                 |
|----------------------------|---------------------------------------------------------------------------------------------------------------------|------------------------------|
|                            | Power Consumption                                                                                                   | 0.5VA                        |
| Outputs                    | 240v 10amp rated potential free relay ON @ 15 ppm<br>OFF @ 9 ppm                                                    |                              |
|                            | 0-10vdc fan speed control output 0v -10v over 15 - 30 ppm<br>Siren ON @ 60 ppm, OFF @ 50PPM or any fault condition. |                              |
| Environmental Conditions   | Operation                                                                                                           |                              |
|                            | Ambient Temperate                                                                                                   | ure 040oC                    |
|                            | Humidity                                                                                                            | < 90 % RH (Non Condensing)   |
|                            | Storage and Transport                                                                                               | ( 0,                         |
|                            | Ambient Temperate                                                                                                   | ure recommended 1030oC       |
|                            | Humidity                                                                                                            | recommended < 75 % RH        |
| Product Standards          | As per Australian standards.                                                                                        |                              |
| Weight                     | Including Packaging                                                                                                 | 150 grams                    |
| Housing                    | Colour                                                                                                              | BLACK                        |
|                            | Material                                                                                                            | ABS POLYCARBONATE            |
|                            | UV Stabilised                                                                                                       | YES                          |
|                            | Fire Retardant                                                                                                      | YES                          |
|                            | Size                                                                                                                | H122mm x W98mm x D35mm       |
|                            | Mounting Method                                                                                                     | Wall mount 4 screw locations |
| Recalibration requirements | 12 months                                                                                                           |                              |