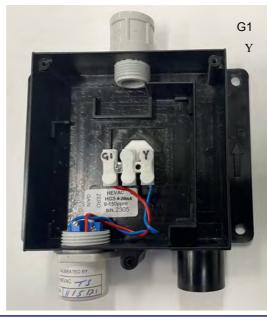

| As per Australian standards.         |                              |
| Weight                   | Including Packaging                  | 150 grams                    |
| Housing                  | Colour                               | BLACK                        |
|                          | Material                             | ABS POLYCARBONATE            |
|                          | UV Stabilised                        | YES                          |
|                          | Fire Retardant                       | YES                          |
|                          | Size                                 | H122mm x W98mm x D35mm       |
|                          | Mounting Method                      | Wall mount 4 screw locations |

## **CONNECTION GUIDE**





24 Volt Supply Active DC 4-20mA DC Signal Out