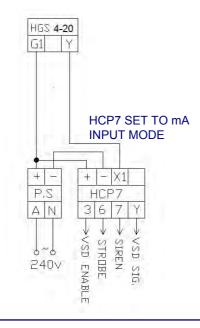

### Use

The HGS 4-20 is designed as a budget but fully compliant Car park Carbon Monoxide measurement sensor for connection to a CO Controller or BMS system. Hevac manufacture a compatible CO controller model HCP7 which can except 4 of the HGS 4-20mA sensors. The sensor is a 2 wire connection powered by **24vDC** and produces a 4 to 20mA DC signal over the measurement range of 0 to 150 ppm CO. The sensor is marked with a signed calibration date sticker. HEVAC recommend a 12 month recalibration period.

## **CONNECTION GUIDE**

24 Volt Supply Active DC 4-20mA DC Signal Out