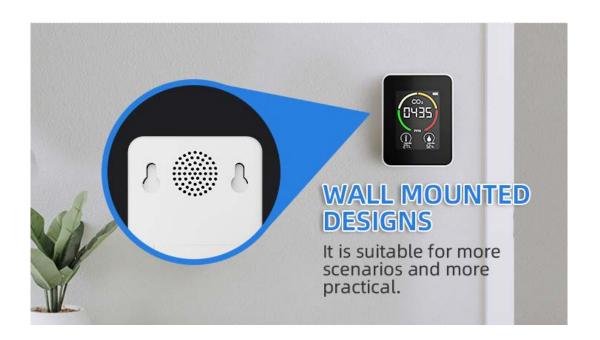

The module displays the current CO2 value by a large central digital display directly in parts per million (ppm) & incorporates a surrounding colour graphic ring giving quick visual indication from afar of the range of the current reading. Only this model supplied from HEVAC have settings specially factory modified to suit typical Australian indication & alarm standards for schools & offices, other similar copies on the net have much higher settings typical for Greenhouse CO2 monitoring. At hazardous levels above 1000ppm an internal beeper also sounds. The device is powered by an external plug pack & to also charge its internal battery. A suitable plug pack (not supplied with unit) can also be purchased from Hevac (meeting Australian electrical standards), or make use of a spare USB type phone charger (device comes with the USB- type C cable). Can be left on charge as a semi-permanent installation or just charged and used as a portable monitor (up to 6 hr run time). Simply place on a book shelve or using the devices rear mounting lugs be wall mounted.