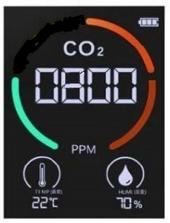

# EXAMPLE SCREEN DISPLAYS AT VARIOUS CO2 CONCENTRATIONS

**GREEN CIRCLE SECTION FLASHES UPTO 700 ppm** 

ORANGE CIRCLE SECTION FLASHES 801-900 ppm

YELLOW CIRCLE SECTION FLASHES 701-800 ppm

RED CIRCLE SECTION
FLASHES 901-1000ppm +
ABOVE 1000ppm BUZZER BEEPS

## TECHNICAL DATA

| Product model                 | H8-(W) or $(B)-CO2$ -W = WHITE CASE, -B = BLACK CASE                                                                                                                    |
|-------------------------------|-------------------------------------------------------------------------------------------------------------------------------------------------------------------------|
| Detection Technology          | Infrared beam detection technology                                                                                                                                      |
| Proper Temperature            | 0 ~ 70°C                                                                                                                                                                |
| Display Mode                  | LCD screen+backlight                                                                                                                                                    |
| CO2 Detection Range           | 400 ~ 5000 PPM +/- 100ppm                                                                                                                                               |
| Product Size                  | 70*90*35 mm                                                                                                                                                             |
| Charging voltage              | 5V                                                                                                                                                                      |
| CO2 Sensor                    | NDIR sensor                                                                                                                                                             |
| Battery Capacity              | 1200mAh                                                                                                                                                                 |
| Charging Port                 | Type-C                                                                                                                                                                  |
| Package Size                  | 150*100*50mm                                                                                                                                                            |
| Gross Weight                  | 200g                                                                                                                                                                    |
| Net Weight                    | 130g                                                                                                                                                                    |
| CO2 Detection Sensitivity     | 1 PPM                                                                                                                                                                   |
| Temp Measurement Range        | 0 ~ 50°C                                                                                                                                                                |
| Temp Measurement Accuracy     | $\pm 2$ °C NOTE : Temperature & Humidity measurements can                                                                                                               |
| Humidity Measurement Range    | $0\sim 99\%RH$ be affected whilst charging & from other heat influences                                                                                                 |
| Humidity Measurement Accuracy | ±7%RH                                                                                                                                                                   |
| Packaging Details             | One box: 15 * 10 * 5cm<br>20 pieces in a box: 24 * 25 * 24cm<br>80 pieces in a box: 47 * 25 * 48cm                                                                      |
| CO2 colour bar trigger levels | 400~700 ppm: GREEN SECTION FLASHES 701~800 ppm: YELLOW SECTION FLASHES 801~900 ppm: ORANGE SECTION FLASHES 901~1000 ppm: RED SECTION FLASHING OVER 1000 ppm SIREN BEEPS |