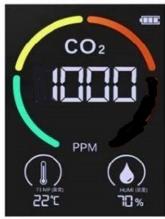

# EXAMPLE SCREEN DISPLAYS AT VARIOUS CO2 CONCENTRATIONS

**GREEN CIRCLE SECTION FLASHES UPTO 700 ppm** 

ORANGE CIRCLE SECTION FLASHES 801-900 ppm

YELLOW CIRCLE SECTION FLASHES 701-800 ppm

RED CIRCLE SECTION
FLASHES 901-1000ppm +
ABOVE 1000ppm BUZZER BEEPS

## TECHNICAL DATA

| Product model                 | H8-(W) or $(B)-CO2$ -W = WHITE CASE, -B = BLACK CASE                                                                                                                    |
|-------------------------------|-------------------------------------------------------------------------------------------------------------------------------------------------------------------------|
| Detection Technology          | Infrared beam detection technology                                                                                                                                      |
| Proper Temperature            | 0 ~ 70°C                                                                                                                                                                |
| Display Mode                  | LCD screen+backlight                                                                                                                                                    |
| CO2 Detection Range           | 400 ~ 5000 PPM +/- 100ppm                                                                                                                                               |
| Product Size                  | 70*90*35 mm                                                                                                                                                             |
| Charging voltage              | 5V                                                                                                                                                                      |
| CO2 Sensor                    | NDIR sensor                                                                                                                                                             |
| Battery Capacity              | 1200mAh                                                                                                                                                                 |
| Charging Port                 | Type-C                                                                                                                                                                  |
| Package Size                  | 150*100*50mm                                                                                                                                                            |
| Gross Weight                  | 200g                                                                                                                                                                    |
| Net Weight                    | 130g                                                                                                                                                                    |
| CO2 Detection Sensitivity     | 1 PPM                                                                                                                                                                   |
| Temp Measurement Range        | 0 ~ 50°C                                                                                                                                                                |
| Temp Measurement Accuracy     | $\pm 2$ °C NOTE : Temperature & Humidity measurements can                                                                                                               |
| Humidity Measurement Range    | $0\sim 99\%RH$ be affected whilst charging & from other heat influences                                                                                                 |
| Humidity Measurement Accuracy | ±7%RH                                                                                                                                                                   |
| Packaging Details             | One box: 15 * 10 * 5cm<br>20 pieces in a box: 24 * 25 * 24cm<br>80 pieces in a box: 47 * 25 * 48cm                                                                      |
| CO2 colour bar trigger levels | 400~700 ppm: GREEN SECTION FLASHES 701~800 ppm: YELLOW SECTION FLASHES 801~900 ppm: ORANGE SECTION FLASHES 901~1000 ppm: RED SECTION FLASHING OVER 1000 ppm SIREN BEEPS |