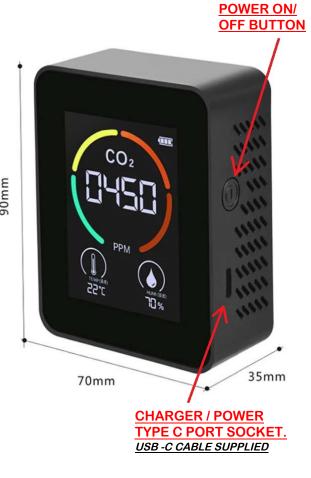

The module displays the current CO2 value by a large central digital display directly in parts per million (ppm) & incorporates a surrounding colour graphic ring giving quick visual indication from afar of the range of the current reading. Only this model supplied from HEVAC have settings specially factory modified to suit typical Australian indication & alarm standards for schools & offices, other similar copies on the net have much higher settings typical for Greenhouse CO2 monitoring. At hazardous levels above 1000ppm an internal beeper also sounds. The device is powered by an external plug pack & to also charge its internal battery. A suitable plug pack (not supplied with unit) can also be purchased from Hevac (meeting Australian electrical standards), or make use of a spare USB type phone charger (device comes with the USB- type C cable). Can be left on charge as a semi-permanent installation or just charged and used as a portable monitor (up to 6 hr run time). Simply place on a book shelve or using the devices rear mounting lugs be wall mounted.

## TECHNICAL DATA

| Product model                 | H8-(W) or $(B)-CO2$ -W = WHITE CASE, -B = BLACK CASE                                                                                                                    |
|-------------------------------|-------------------------------------------------------------------------------------------------------------------------------------------------------------------------|
| Detection Technology          | Infrared beam detection technology                                                                                                                                      |
| Proper Temperature            | 0 ~ 70°C                                                                                                                                                                |
| Display Mode                  | LCD screen+backlight                                                                                                                                                    |
| CO2 Detection Range           | 400 ~ 5000 PPM +/- 100ppm                                                                                                                                               |
| Product Size                  | 70*90*35 mm                                                                                                                                                             |
| Charging voltage              | 5V                                                                                                                                                                      |
| CO2 Sensor                    | NDIR sensor                                                                                                                                                             |
| Battery Capacity              | 1200mAh                                                                                                                                                                 |
| Charging Port                 | Type-C                                                                                                                                                                  |
| Package Size                  | 150*100*50mm                                                                                                                                                            |
| Gross Weight                  | 200g                                                                                                                                                                    |
| Net Weight                    | 130g                                                                                                                                                                    |
| CO2 Detection Sensitivity     | 1 PPM                                                                                                                                                                   |
| Temp Measurement Range        | 0 ~ 50°C                                                                                                                                                                |
| Temp Measurement Accuracy     | $\pm 2$ °C NOTE : Temperature & Humidity measurements can                                                                                                               |
| Humidity Measurement Range    | $0\sim 99\%RH$ be affected whilst charging & from other heat influences                                                                                                 |
| Humidity Measurement Accuracy | ±7%RH                                                                                                                                                                   |
| Packaging Details             | One box: 15 * 10 * 5cm<br>20 pieces in a box: 24 * 25 * 24cm<br>80 pieces in a box: 47 * 25 * 48cm                                                                      |
| CO2 colour bar trigger levels | 400~700 ppm: GREEN SECTION FLASHES 701~800 ppm: YELLOW SECTION FLASHES 801~900 ppm: ORANGE SECTION FLASHES 901~1000 ppm: RED SECTION FLASHING OVER 1000 ppm SIREN BEEPS |