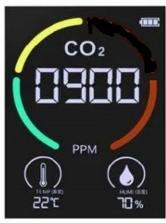

# EXAMPLE SCREEN DISPLAYS AT VARIOUS CO2 CONCENTRATIONS

**GREEN CIRCLE SECTION FLASHES UPTO 700 ppm** 

ORANGE CIRCLE SECTION FLASHES 801-900 ppm

YELLOW CIRCLE SECTION FLASHES 701-800 ppm

RED CIRCLE SECTION
FLASHES 901-1000ppm +
ABOVE 1000ppm BUZZER BEEPS

## TECHNICAL DATA

| Product model                 | H8-(W) or $(B)-CO2$ -W = WHITE CASE, -B = BLACK CASE                                                                                                                    |
|-------------------------------|-------------------------------------------------------------------------------------------------------------------------------------------------------------------------|
| Detection Technology          | Infrared beam detection technology                                                                                                                                      |
| Proper Temperature            | 0 ~ 70°C                                                                                                                                                                |
| Display Mode                  | LCD screen+backlight                                                                                                                                                    |
| CO2 Detection Range           | 400 ~ 5000 PPM +/- 100ppm                                                                                                                                               |
| Product Size                  | 70*90*35 mm                                                                                                                                                             |
| Charging voltage              | 5V                                                                                                                                                                      |
| CO2 Sensor                    | NDIR sensor                                                                                                                                                             |
| Battery Capacity              | 1200mAh                                                                                                                                                                 |
| Charging Port                 | Type-C                                                                                                                                                                  |
| Package Size                  | 150*100*50mm                                                                                                                                                            |
| Gross Weight                  | 200g                                                                                                                                                                    |
| Net Weight                    | 130g                                                                                                                                                                    |
| CO2 Detection Sensitivity     | 1 PPM                                                                                                                                                                   |
| Temp Measurement Range        | 0 ~ 50°C                                                                                                                                                                |
| Temp Measurement Accuracy     | $\pm 2$ °C NOTE : Temperature & Humidity measurements can                                                                                                               |
| Humidity Measurement Range    | $0\sim 99\%RH$ be affected whilst charging & from other heat influences                                                                                                 |
| Humidity Measurement Accuracy | ±7%RH                                                                                                                                                                   |
| Packaging Details             | One box: 15 * 10 * 5cm<br>20 pieces in a box: 24 * 25 * 24cm<br>80 pieces in a box: 47 * 25 * 48cm                                                                      |
| CO2 colour bar trigger levels | 400~700 ppm: GREEN SECTION FLASHES 701~800 ppm: YELLOW SECTION FLASHES 801~900 ppm: ORANGE SECTION FLASHES 901~1000 ppm: RED SECTION FLASHING OVER 1000 ppm SIREN BEEPS |