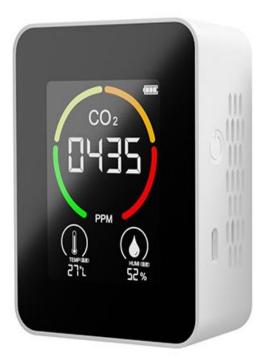

## PORTABLE NDIR CO2 MONITORING MODULE

AVAILABLE IN 2 HOUSING COLOURS: WHITE OR BLACK

The module displays the current CO2 value by a large central digital display directly in parts per million (ppm) & incorporates a surrounding colour graphic ring giving quick visual indication from afar of the range of the current reading. Only this model supplied from HEVAC have settings specially factory modified to suit typical Australian indication & alarm standards for schools & offices, other similar copies on the net have much higher settings typical for Greenhouse CO2 monitoring. At hazardous levels above 1000ppm an internal beeper also sounds. The device is powered by an external plug pack & to also charge its internal battery. A suitable plug pack (not supplied with unit) can also be purchased from Hevac (meeting Australian electrical standards), or make use of a spare USB type phone charger (device comes with the USB- type C cable). Can be left on charge as a semi-permanent installation or just charged and used as a portable monitor (up to 6 hr run time). Simply place on a book shelve or using the devices rear mounting lugs be wall mounted.