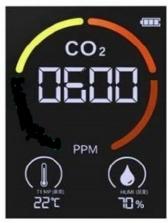

# EXAMPLE SCREEN DISPLAYS AT VARIOUS CO2 CONCENTRATIONS

**GREEN CIRCLE SECTION FLASHES UPTO 700 ppm** 

ORANGE CIRCLE SECTION FLASHES 801-900 ppm

YELLOW CIRCLE SECTION FLASHES 701-800 ppm

RED CIRCLE SECTION
FLASHES 901-1000ppm +
ABOVE 1000ppm BUZZER BEEPS