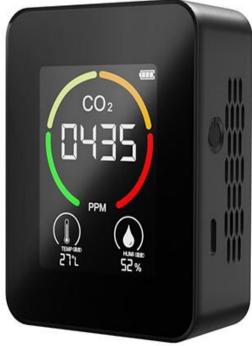

## PORTABLE NDIR CO2 MONITORING MODULE

AVAILABLE IN 2 HOUSING COLOURS: WHITE OR BLACK

The module displays the current CO2 value by a large central digital display directly in parts per million (ppm) & incorporates a surrounding colour graphic ring giving quick visual indication from afar of the range of the current reading. Only this model supplied from HEVAC have settings specially factory modified to suit typical Australian indication & alarm standards for schools & offices, other similar copies on the net have much higher settings typical for Greenhouse CO2 monitoring. At hazardous levels above 1000ppm an internal beeper also sounds. The device is powered by an external plug pack & to also charge its internal battery. A suitable plug pack (not supplied with unit) can also be purchased from Hevac (meeting Australian electrical standards), or make use of a spare USB type phone charger (device comes with the USB- type C cable). Can be left on charge as a semi-permanent installation or just charged and used as a portable monitor (up to 6 hr run time). Simply place on a book shelve or using the devices rear mounting lugs be wall mounted.