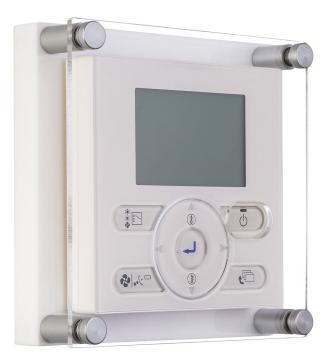

## PENDANT THERMOSTAT CLEAR TAMPER PROOF COVERS

CA-TE-WS

WHITE WITH BACK/SIVER POSTS VERSION

CA-TE-BG

BLACK WITH BACK/GOLD POSTS VERSION

- Designed & Manufactured in Australia
- Fits all 120mm Square A/C Wall Temperature Controllers
- Only Allows Access to the System ON/OFF Button
- Contemporary Modern Design to Suit any Decor
- 4 Versions White or Black Background with Silver or Gold Posts

## AVAILABLE IN 4 VERSIONS :

CA-TE-WS WHITE BACKGROUND WITH SILVER POSTS
CA-TE-WG WHITE BACKGROUND WITH GOLD POSTS
CA-TE-BS BLACK BACKGROUND WITH GOLD POSTS
CA-TE-BG BLACK BACKGROUND WITH GOLD POSTS

REAR VIEW OF BACKPLATE SHOWING PRE DRILLED OPENINGS TO ALLOW WIRE ENTRY FOR MOST COMMON BRAND THERMOSTATS