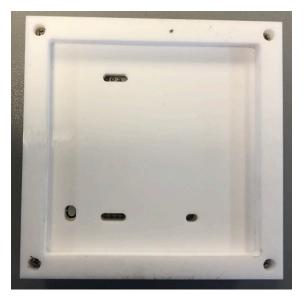

## AVAILABLE IN 4 VERSIONS :

CA-TE-WS WHITE BACKGROUND WITH SILVER POSTS
CA-TE-WG WHITE BACKGROUND WITH GOLD POSTS
CA-TE-BS BLACK BACKGROUND WITH GOLD POSTS
CA-TE-BG BLACK BACKGROUND WITH GOLD POSTS

REAR VIEW OF BACKPLATE SHOWING PRE DRILLED OPENINGS TO ALLOW WIRE ENTRY FOR MOST COMMON BRAND THERMOSTATS