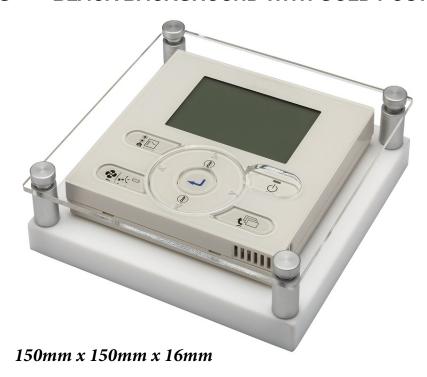

## Typical Application Use:

PERSPEX FRONT PLATE HAS ONLY ONE ROUND OPENING CENTERED OVER THE THERMOSTAT SYSTEM ON/OFF SWITCH ALLOWING END USER TO ONLY TURN THE A/C SYSTEM ON OR OFF WHILE MAINTAINING CLEAR UNINTERUPPTED VIEW OF OPERATION & DISPLAYS BUT INHIBITING TAMPERING OF OTHER SETTINGS.