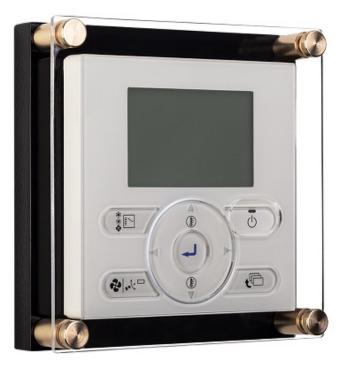

## PENDANT THERMOSTAT CLEAR TAMPER PROOF COVERS

CA-TE-WS

WHITE WITH BACK/SIVER POSTS VERSION

CA-TE-BG

BLACK WITH BACK/GOLD POSTS VERSION

- Designed & Manufactured in Australia
- Fits all 120mm Square A/C Wall Temperature Controllers
- Only Allows Access to the System ON/OFF Button
- Contemporary Modern Design to Suit any Decor
- 4 Versions White or Black Background with Silver or Gold Posts

## AVAILABLE IN 4 VERSIONS :

CA-TE-WS WHITE BACKGROUND WITH SILVER POSTS
CA-TE-WG WHITE BACKGROUND WITH GOLD POSTS
CA-TE-BS BLACK BACKGROUND WITH GOLD POSTS
CA-TE-BG BLACK BACKGROUND WITH GOLD POSTS

REAR VIEW OF BACKPLATE SHOWING PRE DRILLED OPENINGS TO ALLOW WIRE ENTRY FOR MOST COMMON BRAND THERMOSTATS