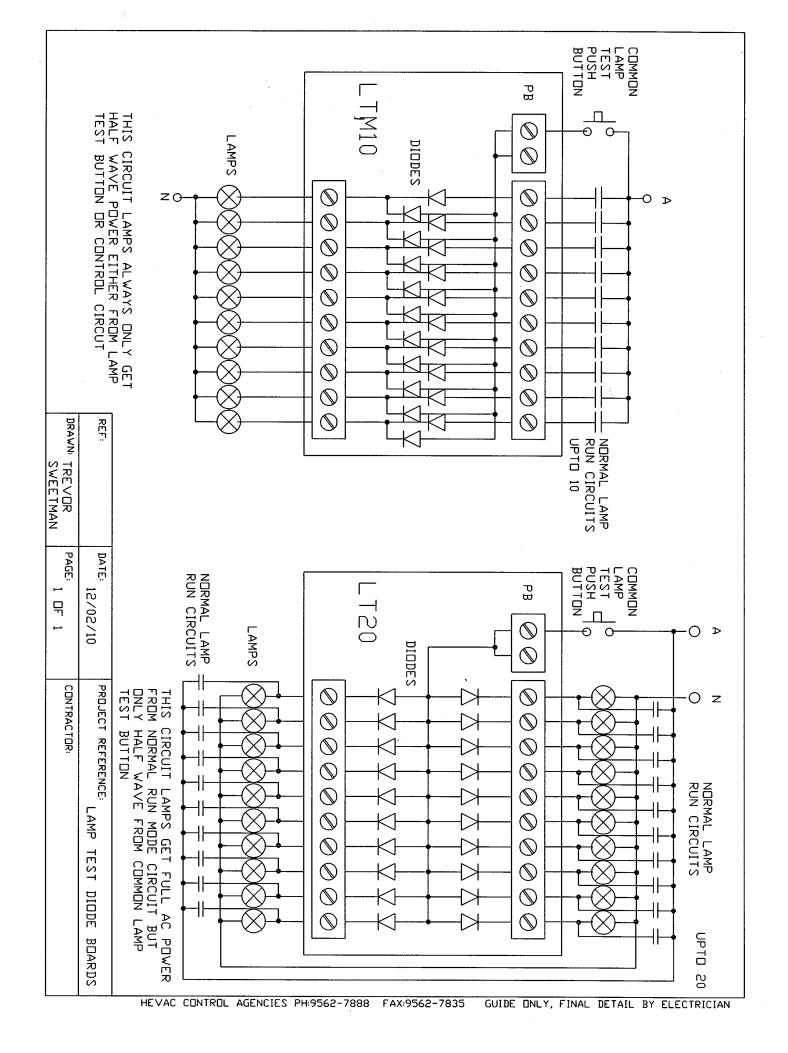

# LAMP TEST DIODE BLOCKS

**HEVAC LAMP TEST** Diode Array Modules provide a simple and economical means of providing lamp test facilities in electrical switchboards. The modules are suitable for DIN rail mounting and use IN4007 diodes which are rated to 1000V and 1 Amp for superior reliability. The modules are suitable for both incandescent globes and LED pilot lights.

The **LT-20** consists of a common anode array of 20 x diodes and is used in lamp test circuits where the lamp circuit has a separate switched contact to avoid feedback, i.e. not looped from relay or contactor coil. If the lamp circuit is wired direct from relay or contactor coil, the half wave rectifying effect of the diode will cause the relay or contactor to 'chatter' when the lamp test button is pressed.

The **LTM-10** consists of 10 x single diode circuits plus an array of 10 x common anode lamp test diodes connected in parallel. This configuration allows lamps to be looped from relay or contactor coils with the 2nd set of diodes avoiding feedback.