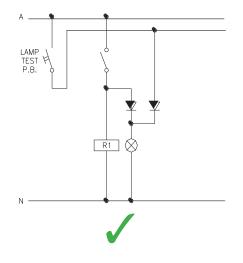

The **LTM-10** consists of 10 x single diode circuits plus an array of 10 x common anode lamp test diodes connected in parallel. This configuration allows lamps to be looped from relay or contactor coils with the 2nd set of diodes avoiding feedback.

### **LT-20 Wiring Examples**

LTM-10 Wiring Examples