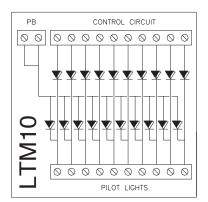

The **LTM-10** consists of 10 x single diode circuits plus an array of 10 x common anode lamp test diodes connected in parallel. This configuration allows lamps to be looped from relay or contactor coils with the 2nd set of diodes avoiding feedback.

## **Diode Array Configurations**