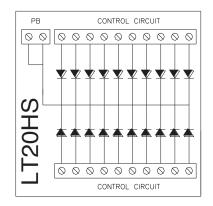

**HEVAC HIGH SELECT** Diode Array Modules provide a simple and economical solution for high selecting of 0-10 Volt control circuits. The LT-20HS consists of a common cathode array of 20 x diodes.

HEVAC Control Agencies Pty Ltd Unit 7, 54 Howleys Road. Nottinghill. Victoria. 3168 Phone: 03 9562 7888 Fax: 03 9562 7835 www.hevac.com.au sales@hevac.com.au HEVAC

## **Diode Array Configurations**