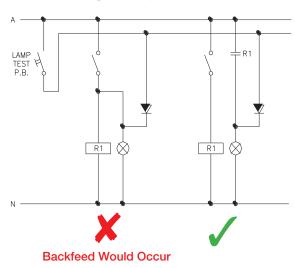

The **LT-20** consists of a common anode array of 20 x diodes and is used in lamp test circuits where the lamp circuit has a separate switched contact to avoid feedback, i.e. not looped from relay or contactor coil. If the lamp circuit is wired direct from relay or contactor coil, the half wave rectifying effect of the diode will cause the relay or contactor to 'chatter' when the lamp test button is pressed.

### **LT-20 Wiring Examples**

LTM-10 Wiring Examples