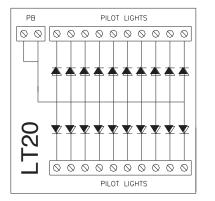

The **LT-20** consists of a common anode array of 20 x diodes and is used in lamp test circuits where the lamp circuit has a separate switched contact to avoid feedback, i.e. not looped from relay or contactor coil. If the lamp circuit is wired direct from relay or contactor coil, the half wave rectifying effect of the diode will cause the relay or contactor to 'chatter' when the lamp test button is pressed.

## **Diode Array Configurations**