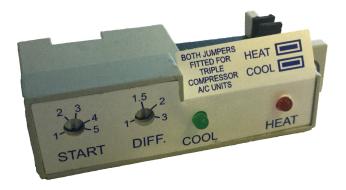

## **Features**

- Australian Made and designed
- Adjustable Stage Start Point & Differential
- LED Indication of all output
- Relay Can Be Set as Heat, Cool or Both.

Use

The HAX-53R Relay Control Card is intended for use on the HTC3 OR 5 Analogue Range of Controllers.

The HAX-53R allows you to expand HTC3 or 5 Analogue controller with an additional stage of Heating & or Cooling. As this card takes control of the controllers relay usually set aside as a delayed start fan relay on terminals 11 & 12, the fan has to be controlled by other external logic ..ie a time switch or on/off system switch. Stage switch on point and switching differential is adjustable with its ON/OFF status displayed via LED indicators.